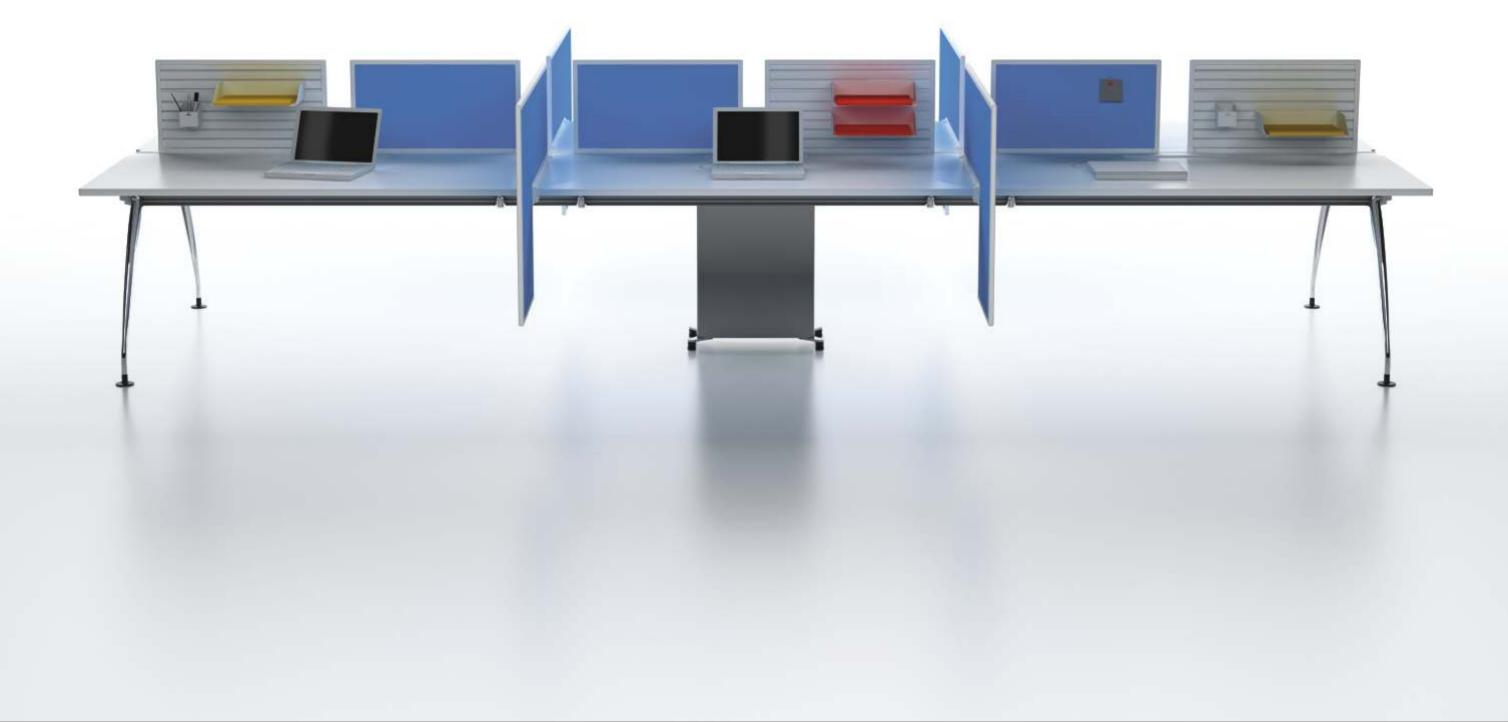

### insight

Every single components are well designed and precision engineered to fit the needs of every user.

3+2

### team

The hanging beams offer exceptional flexibility and functionality by allowing overhead cabinets and lcd monitor arms to be mounted on.

#### como features

- Double vertical pole allows running of wires and data cables from the floor to the table top beside providing a sturdy and stable working platform.
- 2 For seated privacy on demand, detachable panel screens define space and create boundaries for a person or team.
- 3 For less cluttered working area, COMO allows access to the power socket outlet from beneath the table top through a hatch cover.
- Die cast aluminium LCD arm enables position of the monitor between two facing desks, making it easy for team work collaboration.
- 5 Turnable wire management tower cover enables easy installation of cables from ground to table top while keeping the wires hidden.
- 6 COMO combines simple forms and clear structure with design details that meet diverse user needs. The cable raceway, for example, is designed to route wires and cables to the lcd monitors without leaving them unmanaged.
- 7 The wire management box conceals the power points and allows high volume of wires to be routed from the floor to the table top.