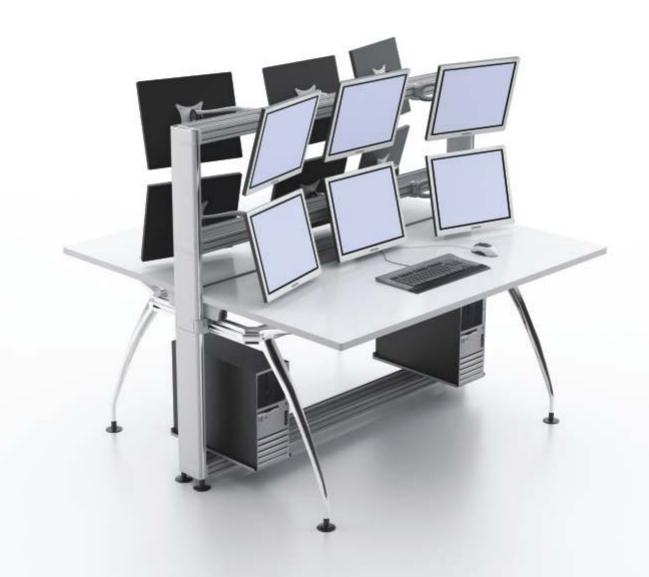

### team

The hanging beams offer exceptional flexibility and functionality by allowing overhead cabinets and lcd monitor arms to be mounted on.

#### como features

- Double vertical pole allows running of wires and data cables from the floor to the table top beside providing a sturdy and stable working platform.
- 2 For seated privacy on demand, detachable panel screens define space and create boundaries for a person or team.
- 3 For less cluttered working area, COMO allows access to the power socket outlet from beneath the table top through a hatch cover.
- Die cast aluminium LCD arm enables position of the monitor between two facing desks, making it easy for team work collaboration.
- 5 Turnable wire management tower cover enables easy installation of cables from ground to table top while keeping the wires hidden.
- 6 COMO combines simple forms and clear structure with design details that meet diverse user needs. The cable raceway, for example, is designed to route wires and cables to the lcd monitors without leaving them unmanaged.
- 7 The wire management box conceals the power points and allows high volume of wires to be routed from the floor to the table top.