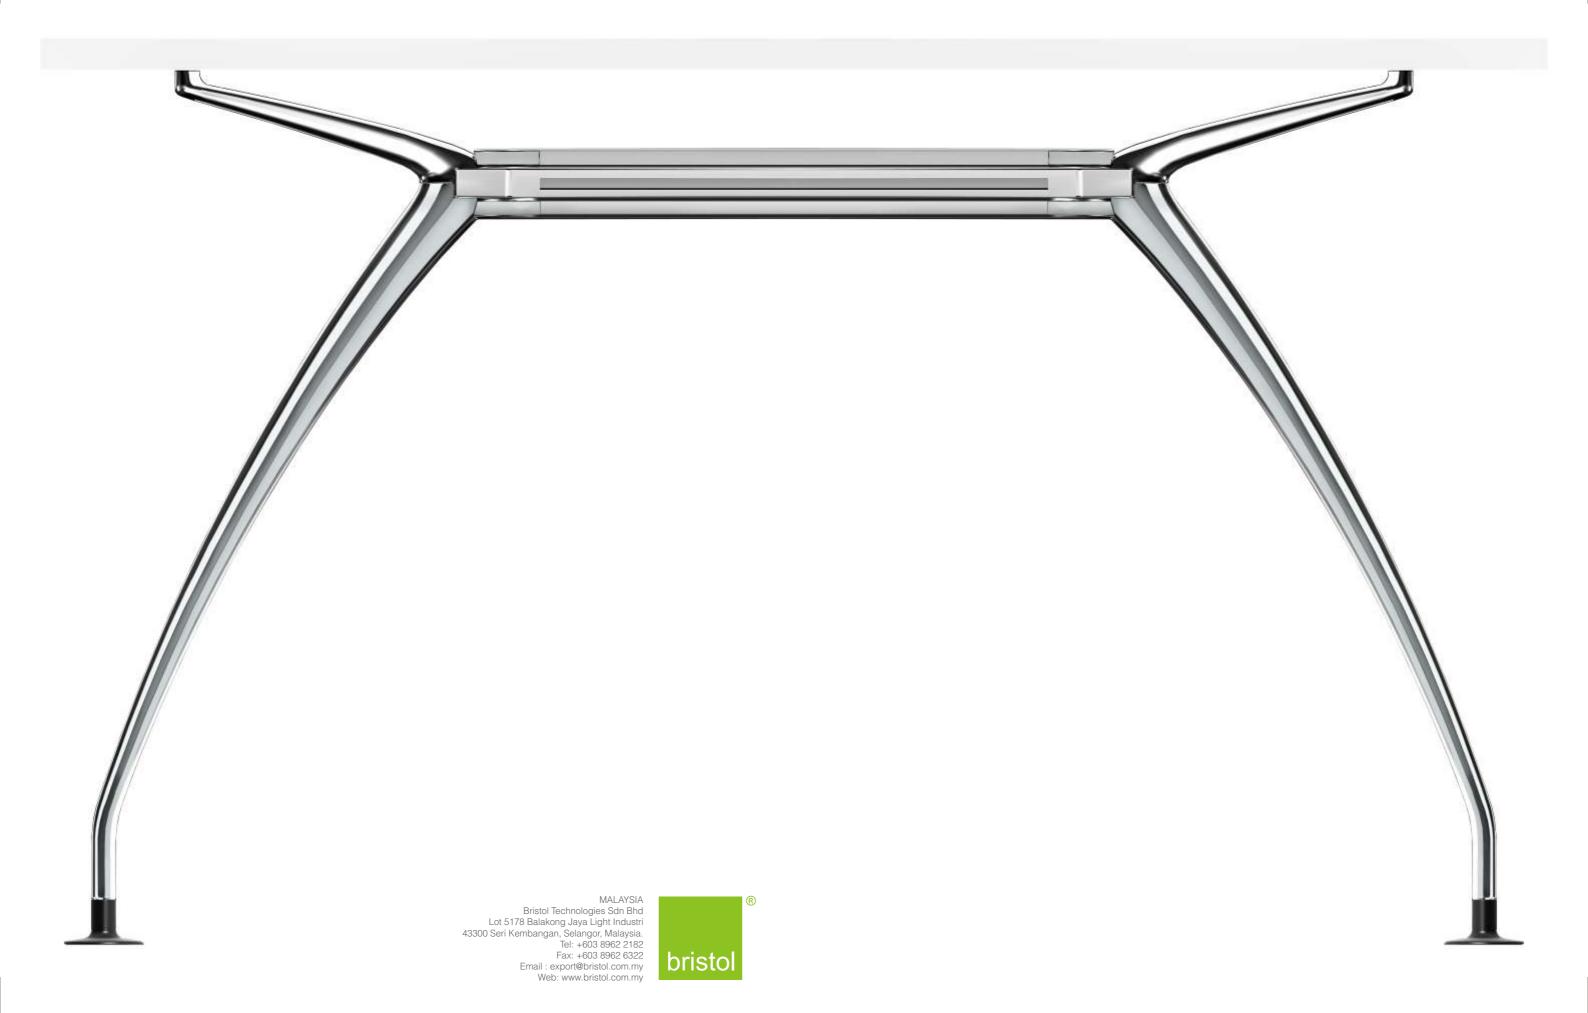

# conference

Como conference offers exceptional functionality and aesthetically inspired meeting ambience. The outstanding quality of the veneer wood top enhances the luxurious feel of the table and with its wire management capability, it is definitely a high performance conference table.

conference glass with veneer