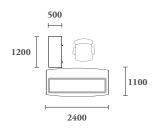

e symbolism and shape of a spider. The spider encouraged us to weave our dreams into reality. Her body is made up roughly of a figure of eight which, laid on its side, is the symbol of infinity. Infinity is like the wheel of life, and strongly connotes the infinite possibilities of creation.



### insight

Every single components are well designed and precision engineered to fit the needs of every user.























3+2



















### team

The hanging beams offer exceptional flexibility and functionality by allowing overhead cabinets and lcd monitor arms to be mounted on.

# dealer desking









wing



COMO desking with the combination of the high performance Soul chair blends in elegantly in a totally freestanding environment from open plans to private offices.









# conference

Como conference offers exceptional functionality and aesthetically inspired meeting ambience. The outstanding quality of the veneer wood top enhances the luxurious feel of the table and with its wire management capability, it is definitely a high performance conference table.





conference glass with veneer





## conference

V-shape



The free angle connector allows connection of two beams at multiple angles.









#### como features





- Double vertical pole allows running of wires and data cables from the floor to the table top beside providing a sturdy and stable working platform.
- 2 For seated privacy on demand, detachable panel screens define space and create boundaries for a person or team.
- 3 For less cluttered working area, COMO allows access to the