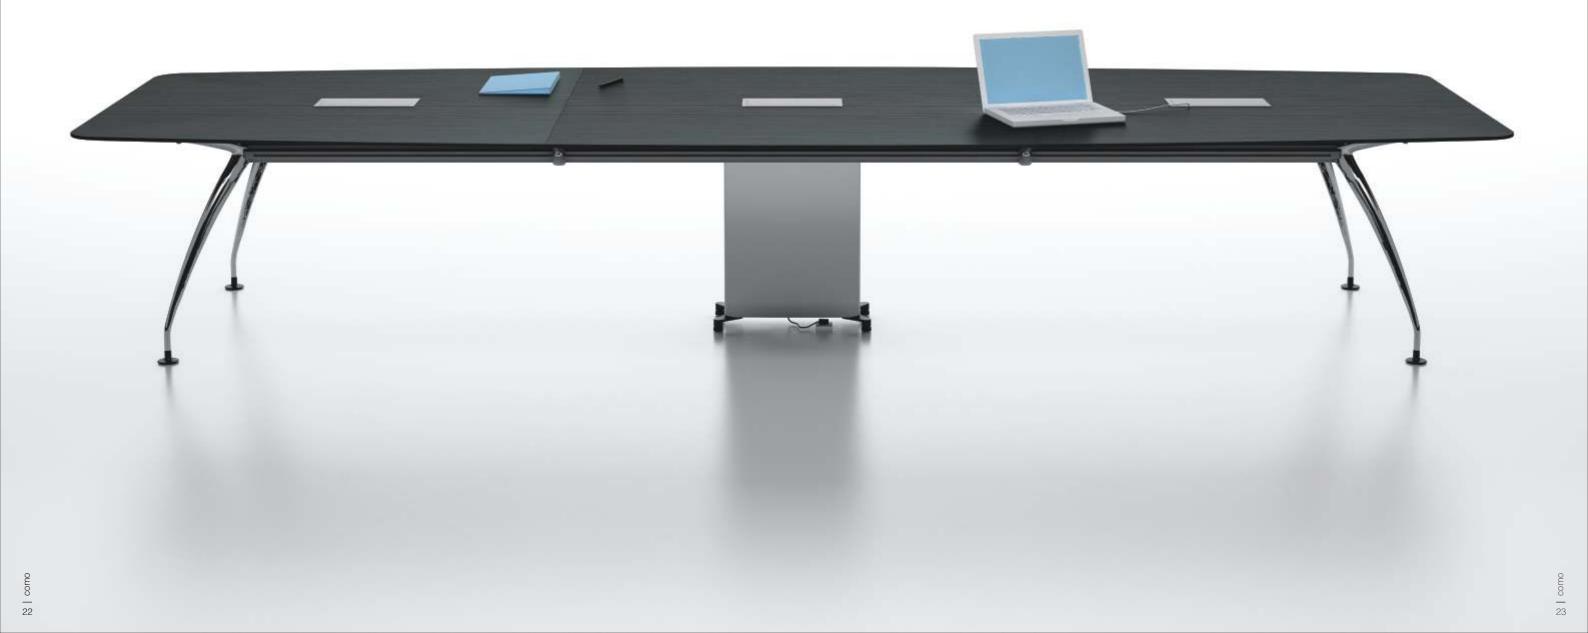

# conference

Como conference offers exceptional functionality and aesthetically inspired meeting ambience. The outstanding quality of the veneer wood top enhances the luxurious feel of the table and with its wire management capability, it is definitely a high performance conference table.