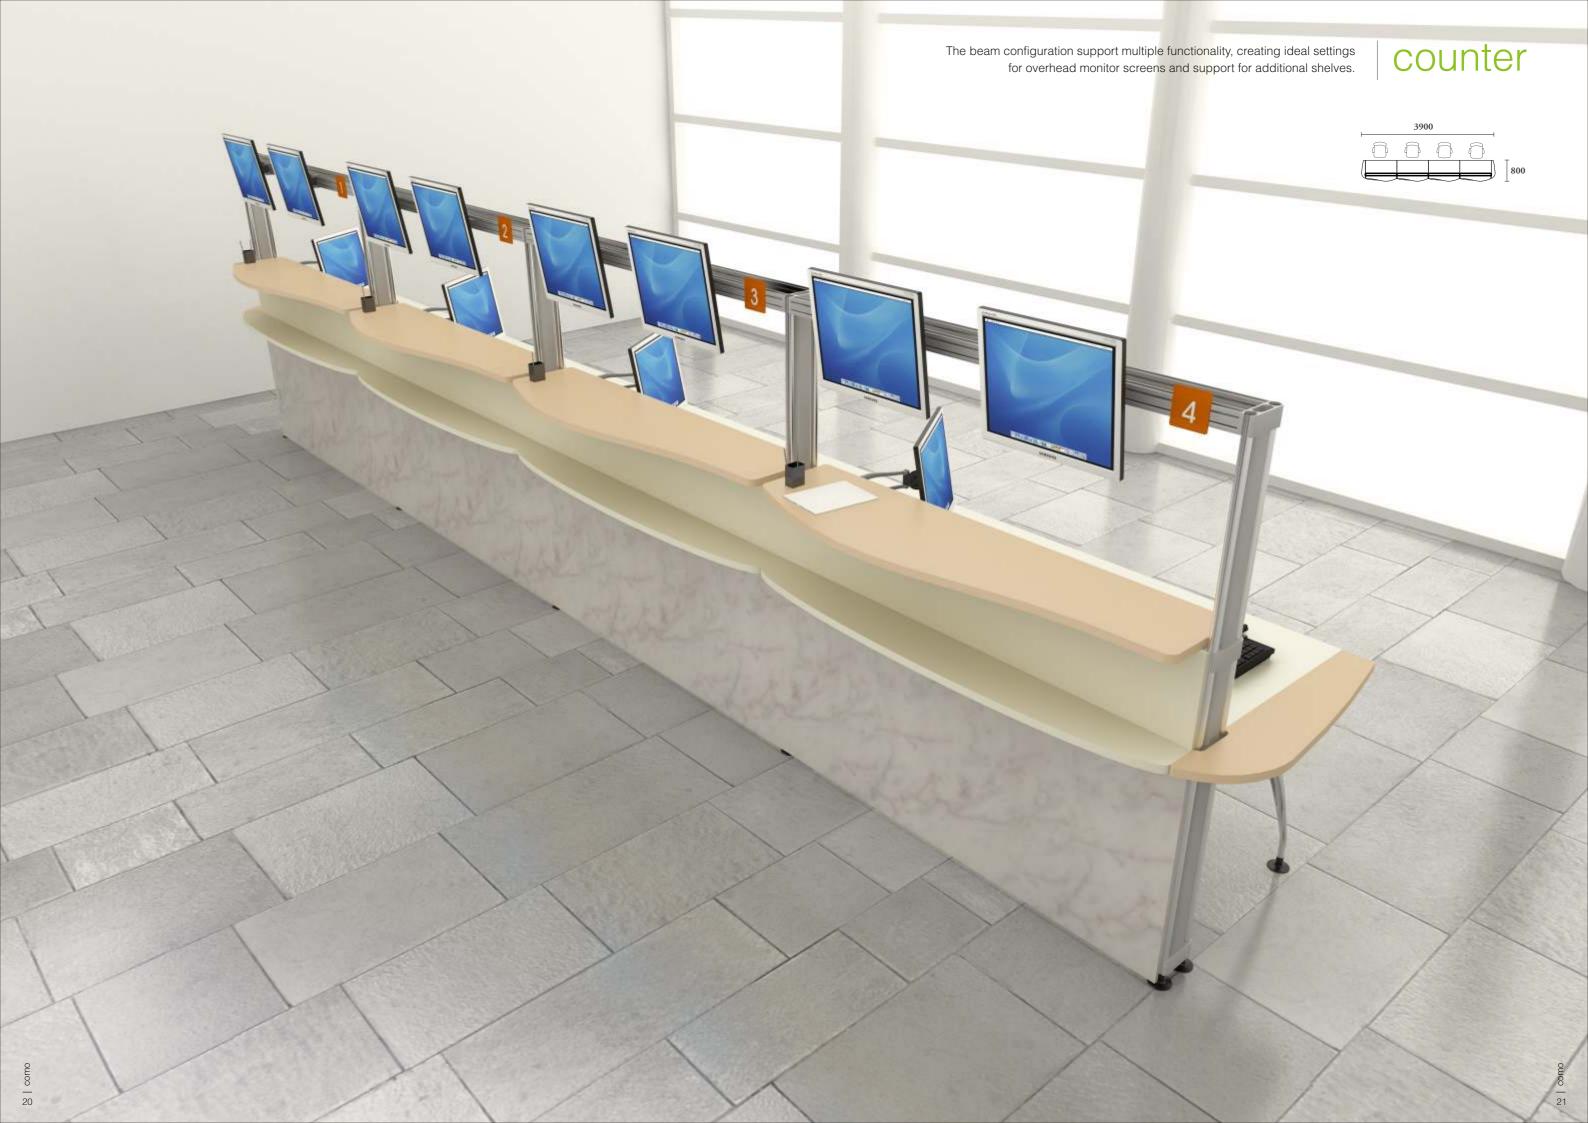

### team

The hanging beams offer exceptional flexibility and functionality by allowing overhead cabinets and lcd monitor arms to be mounted on.

## conference

V-shape

The free angle connector allows connection of two beams at multiple angles.