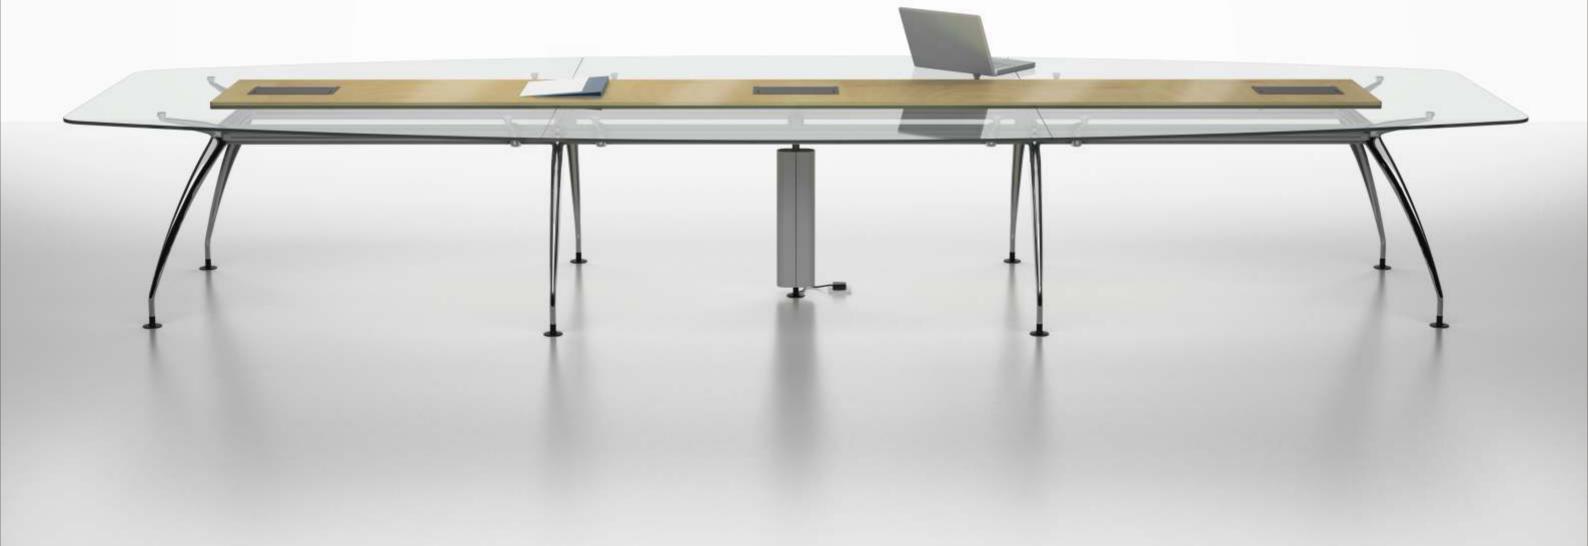

re well designed and precision engineered to fit the needs of every user.























3+2



















### team

The hanging beams offer exceptional flexibility and functionality by allowing overhead cabinets and lcd monitor arms to be mounted on.

# dealer desking









wing



COMO desking with the combination of the high performance Soul chair blends in elegantly in a totally freestanding environment from open plans to private offices.









# conference

Como conference offers exceptional functionality and aesthetically inspired meeting ambience. The outstanding quality of the veneer wood top enhances the luxurious feel of the table and with its wire management capability, it is definitely a high performance conference table.





conference glass with veneer





## conference

V-shape



The free angle connector allows connection of two beams at multiple angles.









#### como features





- Double vertical pole allows running of wires and data cables from the floor to the table top beside providing a sturdy and stable working platform.
- 2 For seated privacy on demand, detachable panel screens define space and create boundaries for a person or team.
- 3 For less cluttered working area, COMO allows access to the power socket outlet from beneath the table top through a hatch cover.
- Die cast aluminium LCD arm enables position of the monitor between two facing desks, making it easy for team work collaboration.
- 5 Turnable wire management tower cover enables easy installation of cables from ground to table top while keeping the wires hidden.