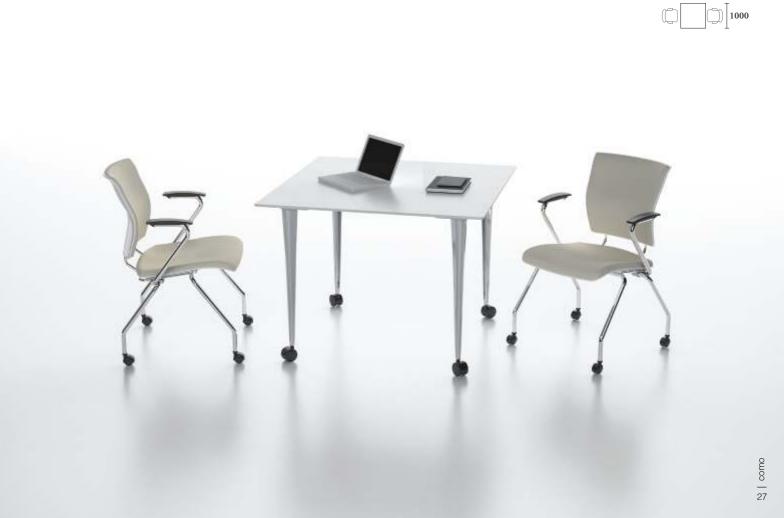

# conference

Como conference offers exceptional functionality and aesthetically inspired meeting ambience. The outstanding quality of the veneer wood top enhances the luxurious feel of the table and with its wire management capability, it is definitely a high performance conference table.