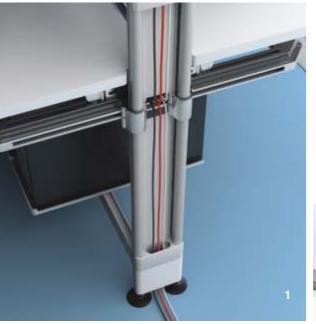

#### como features

- Double vertical pole allows running of wires and data cables from the floor to the table top beside providing a sturdy and stable working platform.
- 2 For seated privacy on demand, detachable panel screens define space and create boundaries for a person or team.
- 3 For less cluttered working area, COMO allows access to the power socket outlet from beneath the table top through a hatch cover.
- Die cast aluminium LCD arm enables position of the monitor between two facing desks, making it easy for team work collaboration.
- 5 Turnable wire management tower cover enables easy installation of cables from ground to table top while keeping the wires hidden.
- 6 COMO combines simple forms and clear structure with design details that meet diverse user needs. The cable raceway, for example, is designed to route wires and cables to the lcd monitors without leaving them unmanaged.
- 7 The wire management box conceals the power points and allows high volume of wires to be routed from the floor to the table top.