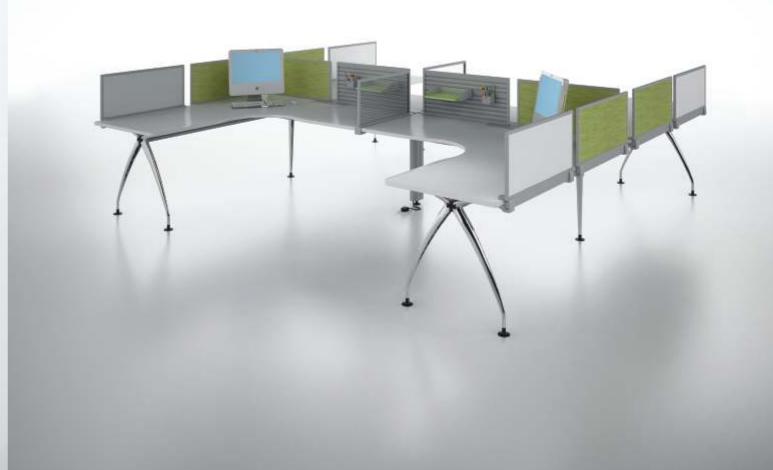

### team

The hanging beams offer exceptional flexibility and functionality by allowing overhead cabinets and lcd monitor arms to be mounted on.