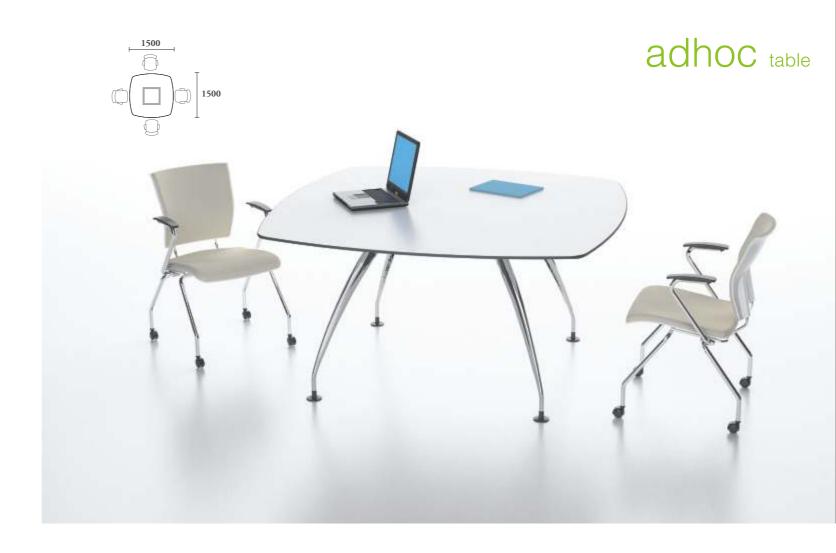

# conference

Como conference offers exceptional functionality and aesthetically inspired meeting ambience. The outstanding quality of the veneer wood top enhances the luxurious feel of the table and with its wire management capability, it is definitely a high performance conference table.