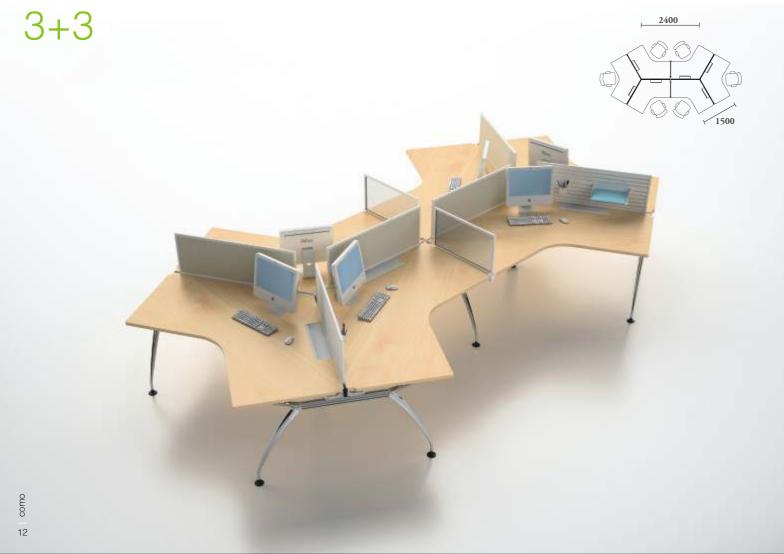

### insight

Every single components are well designed and precision engineered to fit the needs of every user.

3+2