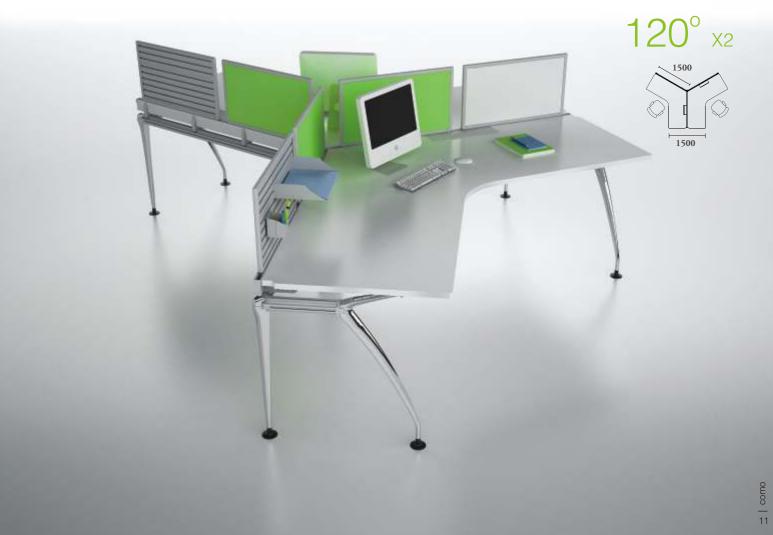

#### como features

- Double vertical pole allows running of wires and data cables from the floor to the table top beside providing a sturdy and stable working platform.
- 2 For seated privacy on demand, detachable panel screens define space and create boundaries for a person or team.
- 3 For less cluttered working area, COMO allows access to the power socket outlet from beneath the table top through a hatch cover.
- Die cast aluminium LCD arm enables position of the monitor between two facing desks, making it easy for team work collaboration.
- 5 Turnable wire management tower cover enables easy installation of cables from ground to table top while keeping the wires hidden.
- 6 COMO combines simple forms and clear structure with design details that meet diverse user needs. The cable raceway, for example, is designed to route wires and cables to the lcd monitors without leaving them unmanaged.
- 7 The wire management box conceals the power points and allows high volume of wires to be routed from the floor to the table top.