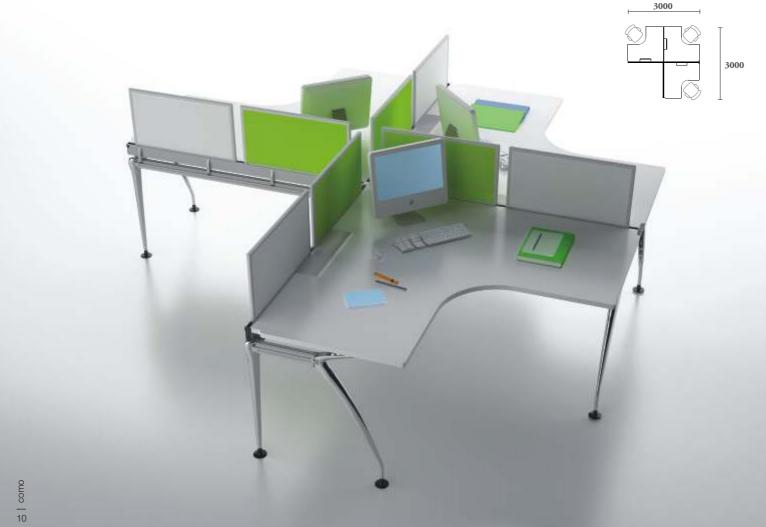

#### como features

- Double vertical pole allows running of wires and data cables from the floor to the table top beside providing a sturdy and stable working platform.
- 2 For seated privacy on demand, detachable panel screens define space and create boundaries for a person or team.
- 3 For less cluttered working area, COMO allows access to the power socket outlet from beneath the table top through a hatch cover.
- Die cast aluminium LCD arm enables position of the monitor between two facing desks, making it easy for team work collaboration.
- 5 Turnable wire management tower cover enables easy installation of cables from ground to table top while keeping the wires hidden.
- 6 COMO combines simple forms and clear structure with design details that meet diverse user needs. The cable raceway, for example, is designed to route wires and cables to the lcd monitors without leaving them unmanaged.
- 7 The wire management box conceals the power points and allows high volume of wires to be routed from the floor to the table top.