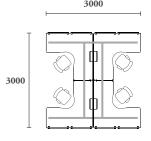

## conference

V-shape

The free angle connector allows connection of two beams at multiple angles.