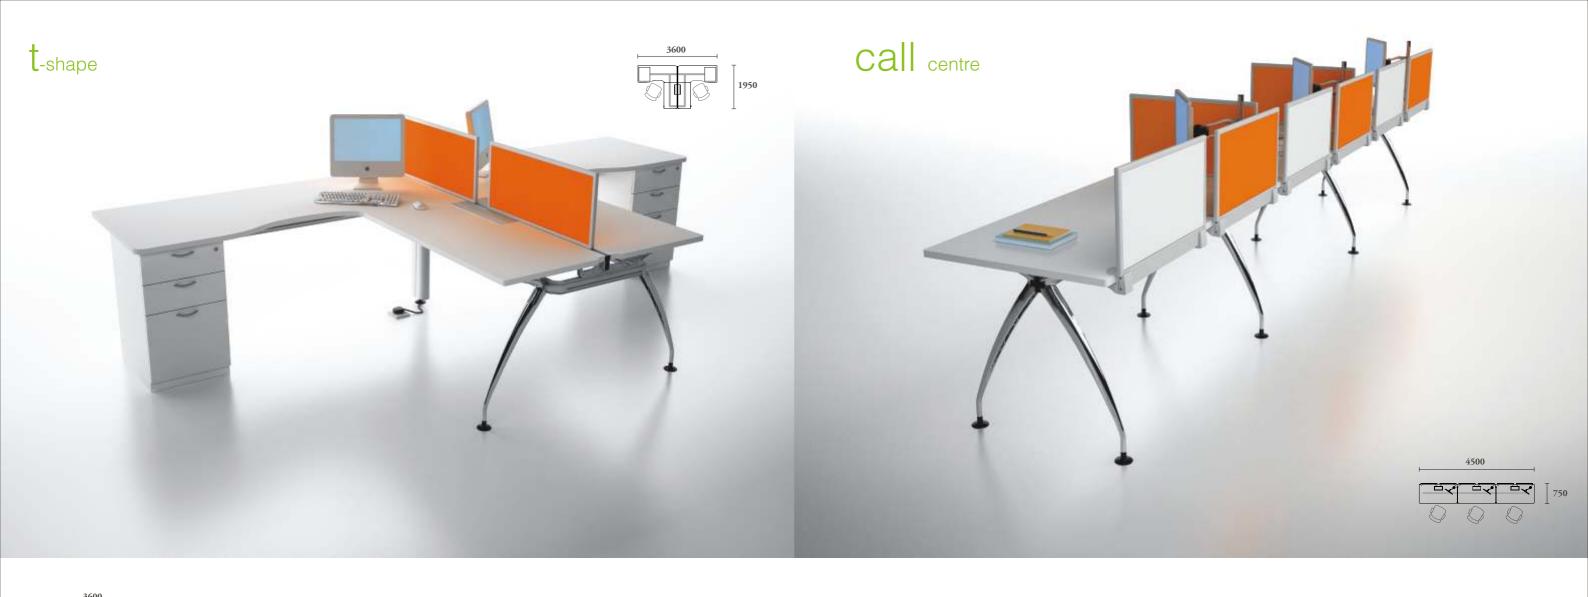

## conference

V-shape

The free angle connector allows connection of two beams at multiple angles.