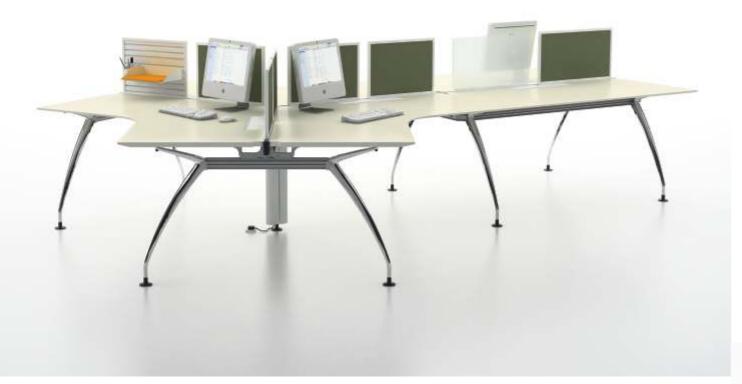

### team

The hanging beams offer exceptional flexibility and functionality by allowing overhead cabinets and lcd monitor arms to be mounted on.

# dealer desking

wing

COMO desking with the combination of the high performance Soul chair blends in elegantly in a totally freestanding environment from open plans to private offices.