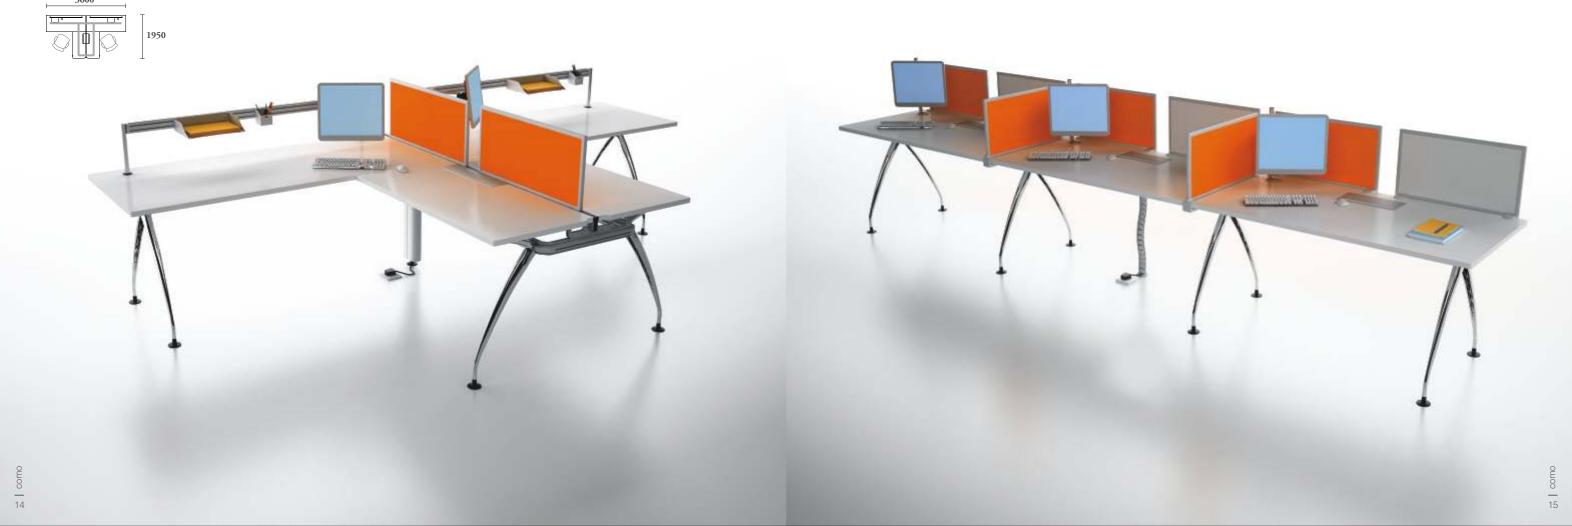

inside. Take a look around.

You are invited on a tour of Bristol's latest edition, the **COMO desking** system.

The front is so simple and unpretentious, but as you step inside, it opens up and becomes more exciting.

#### COMO signifies creative offices for modern organisations.

As the design story unfolds, the creation of COMO stems from the symbolism and shape of a spider. The spider encouraged us to weave our dreams into reality. Her body is made up roughly of a figure of eight which, laid on its side, is the symbol of infinity. Infinity is like the wheel of life, and strongly connotes the infinite possibilities of creation.



### insight

Every single components are well designed and precision engineered to fit the needs of every user.























3+2



















### team

The hanging beams offer exceptional flexibility and functionality by allowing overhead cabinets and lcd monitor arms to be mounted on.

# dealer desking









wing



COMO desking with the combination of the high performance Soul chair blends in elegantly in a totally freestanding environment from open plans to private offices.









# conference

Como conference offers exceptional functionality and aesthetically inspired meeting ambience. The outstanding quality of the veneer wood top enhances the luxurious feel of the table and with its wire management capability, it is definitely a high performance conference table.





conference glass with veneer





## conference

V-shape



The free angle connector allows connection of two beams at multiple angles.









####