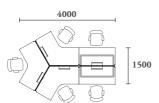

## conference

V-shape

The free angle connector allows connection of two beams at multiple angles.