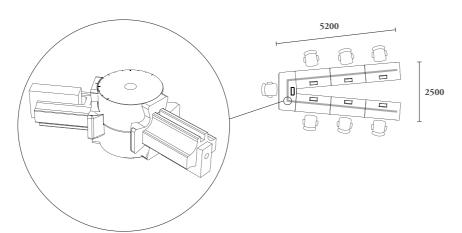

## conference

V-shape

The free angle connector allows connection of two beams at multiple angles.