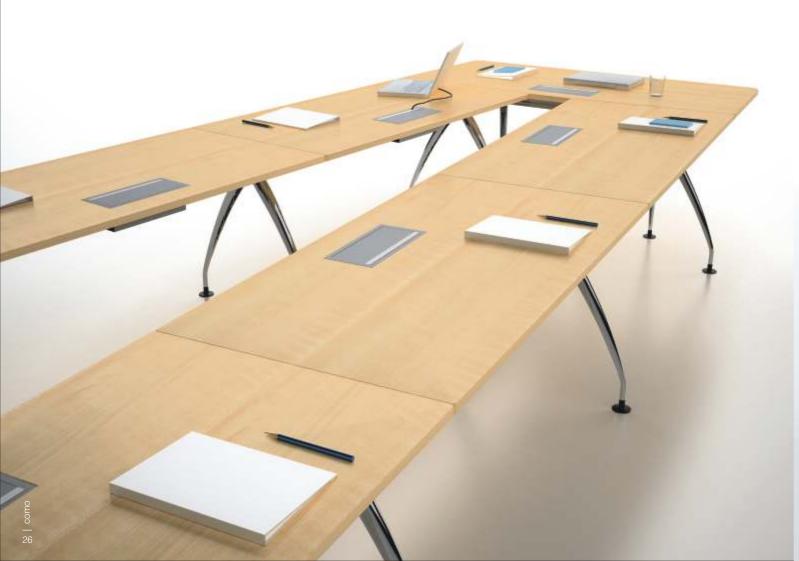

# conference

Como conference offers exceptional functionality and aesthetically inspired meeting ambience. The outstanding quality of the veneer wood top enhances the luxurious feel of the table and with its wire management capability, it is definitely a high performance conference table.