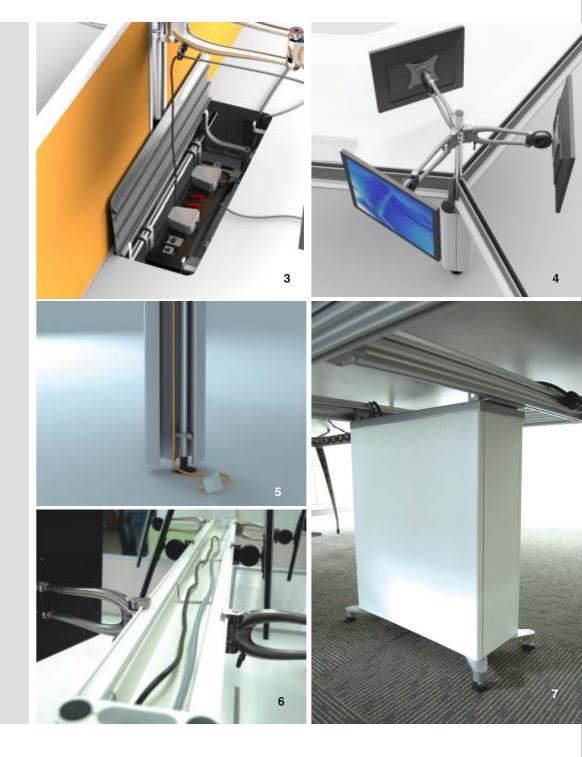

#### como features

- Double vertical pole allows running of wires and data cables from the floor to the table top beside providing a sturdy and stable working platform.
- 2 For seated privacy on demand, detachable panel screens define space and create boundaries for a person or team.
- 3 For less cluttered working area, COMO allows access to the power socket outlet from beneath the table top through a hatch cover.
- Die cast aluminium LCD arm enables position of the monitor between two facing desks, making it easy for team work collaboration.
- 5 Turnable wire management tower cover enables easy installation of cables from ground to table top while keeping the wires hidden.
- 6 COMO combines simple forms and clear structure with design details that meet diverse user needs. The cable raceway, for example, is designed to route wires and cables to the lcd monitors without leaving them unmanaged.
- 7 The wire management box conceals the power points and allows high volume of wires to be routed from the floor to the table top.