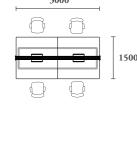

## conference

V-shape

The free angle connector allows connection of two beams at multiple angles.