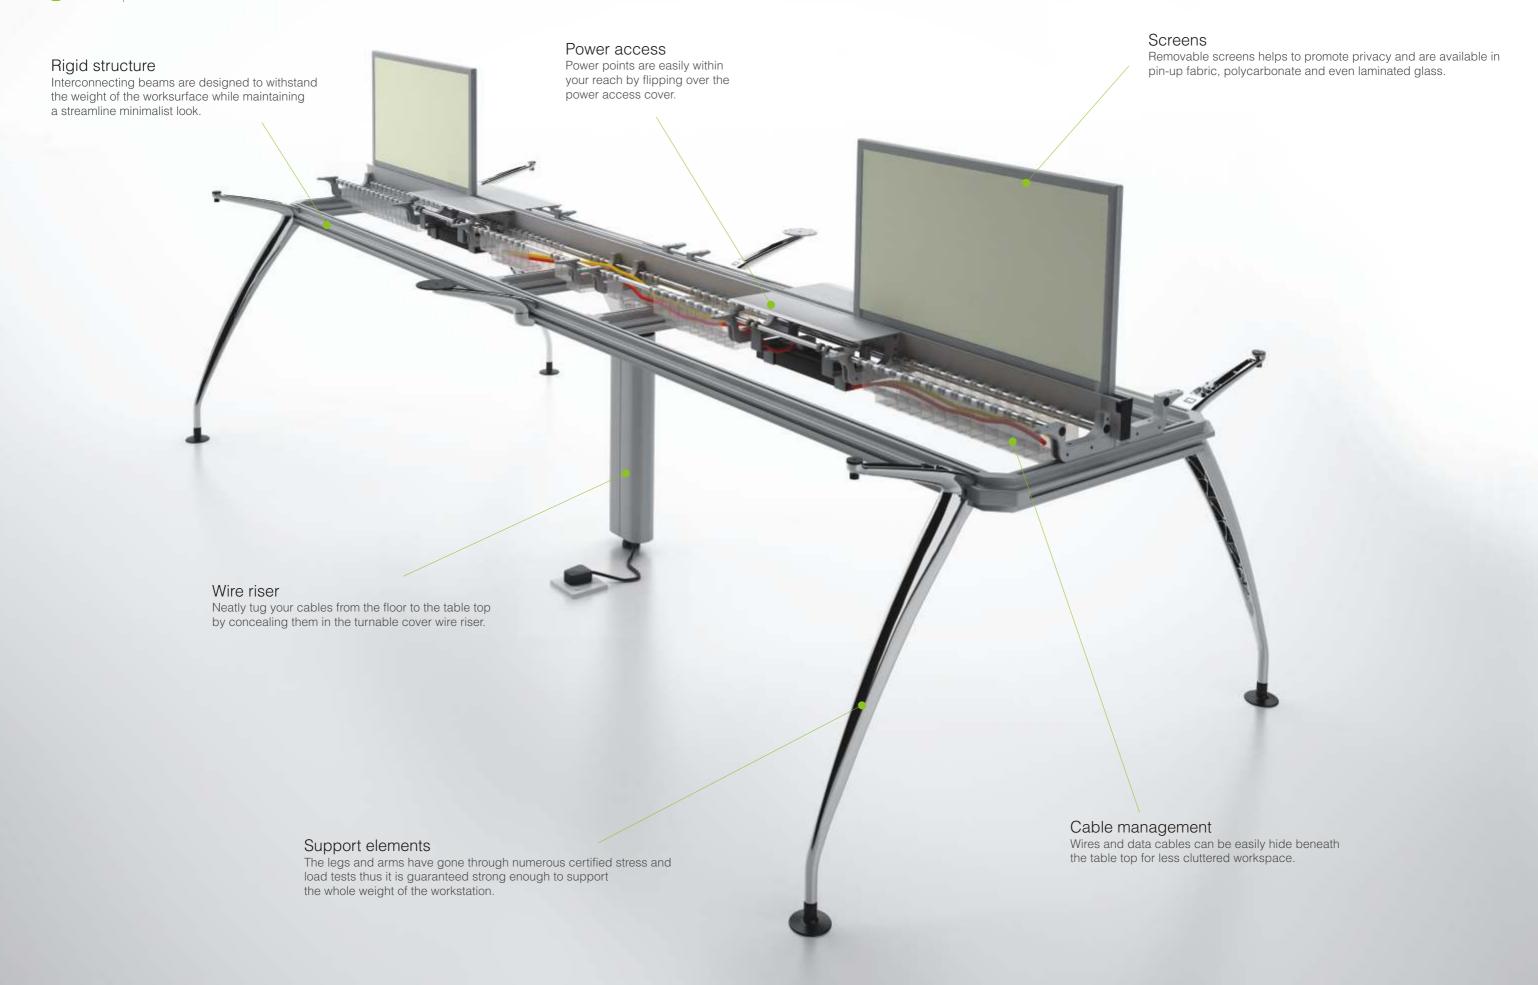

#### como features

- Double vertical pole allows running of wires and data cables from the floor to the table top beside providing a sturdy and stable working platform.
- 2 For seated privacy on demand, detachable panel screens define space and create boundaries for a person or team.
- 3 For less cluttered working area, COMO allows access to the power socket outlet from beneath the table top through a hatch cover.
- Die cast aluminium LCD arm enables position of the monitor between two facing desks, making it easy for team work collaboration.
- 5 Turnable wire management tower cover enables easy installation of cables from ground to table top while keeping the wires hidden.
- 6 COMO combines simple forms and clear structure with design details that meet diverse user needs. The cable raceway, for example, is designed to route wires and cables to the lcd monitors without leaving them unmanaged.
- 7 The wire management box conceals the power points and allows high volume of wires to be routed from the floor to the table top.