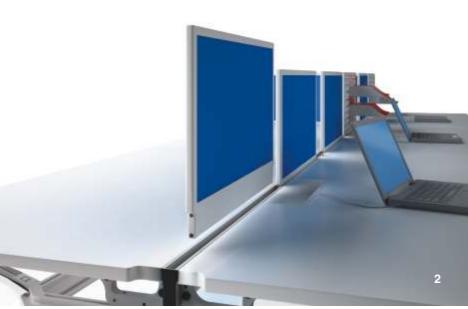

#### como features

- Double vertical pole allows running of wires and data cables from the floor to the table top beside providing a sturdy and stable working platform.
- 2 For seated privacy on demand, detachable panel screens define space and create boundaries for a person or team.
- 3 For less cluttered working area, COMO allows access to the power socket outlet from beneath the table top through a hatch cover.
- Die cast aluminium LCD arm enables position of the monitor between two facing desks, making it easy for team work collaboration.
- 5 Turnable wire management tower cover enables easy installation of cables from ground to table top while keeping the wires hidden.
- 6 COMO combines simple forms and clear structure with design details that meet diverse user needs. The cable raceway, for example, is designed to route wires and cables to the lcd monitors without leaving them unmanaged.
- 7 The wire management box conceals the power points and allows high volume of wires to be routed from the floor to the table top.