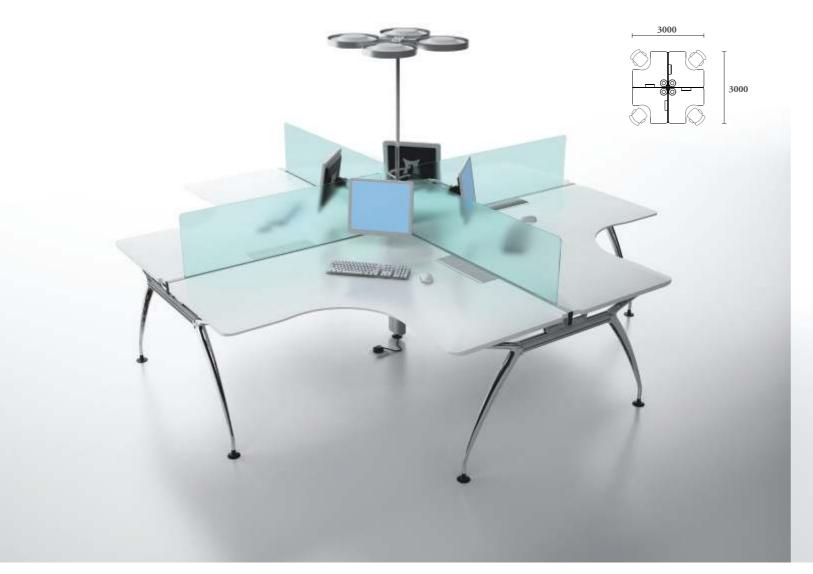

#### como features

- Double vertical pole allows running of wires and data cables from the floor to the table top beside providing a sturdy and stable working platform.
- 2 For seated privacy on demand, detachable panel screens define space and create boundaries for a person or team.
- 3 For less cluttered working area, COMO allows access to the power socket outlet from beneath the table top through a hatch cover.
- Die cast aluminium LCD arm enables position of the monitor between two facing desks, making it easy for team work collaboration.
- 5 Turnable wire management tower cover enables easy installation of cables from ground to table top while keeping the wires hidden.
- 6 COMO combines simple forms and clear structure with design details that meet diverse user needs. The cable raceway, for example, is designed to route wires and cables to the lcd monitors without leaving them unmanaged.
- 7 The wire management box conceals the power points and allows high volume of wires to be routed from the floor to the table top.