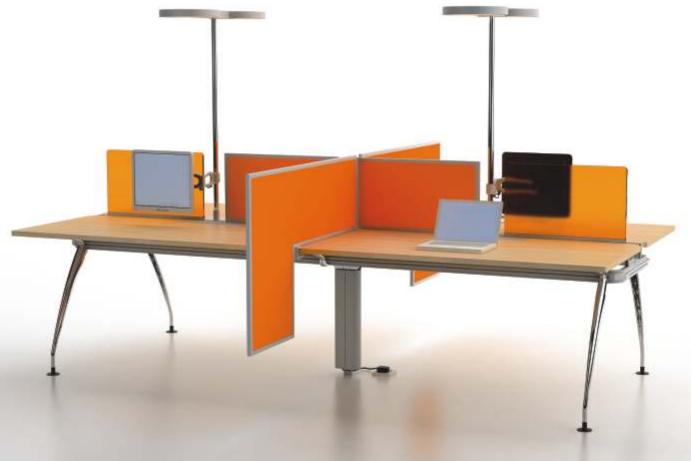

### team

The hanging beams offer exceptional flexibility and functionality by allowing overhead cabinets and lcd monitor arms to be mounted on.

#### como features

- Double vertical pole allows running of wires and data cables from the floor to the table top beside providing a sturdy and stable working platform.
- 2 For seated privacy on demand, detachable panel screens define space and create boundaries for a person or team.
- 3 For less cluttered working area, COMO allows access to the power socket outlet from beneath the table top through a hatch cover.
- Die cast aluminium LCD arm enables position of the monitor between two facing desks, making it easy for team work collaboration.
- 5 Turnable wire management tower cover enables easy installation of cables from ground to table top while keeping the wires hidden.
- 6 COMO combines simple forms and clear structure with design details that meet diverse user needs. The cable raceway, for example, is designed to route wires and cables to the lcd monitors without leaving them unmanaged.
- 7 The wire management box conceals the power points and allows high volume of wires to be routed from the floor to the table top.