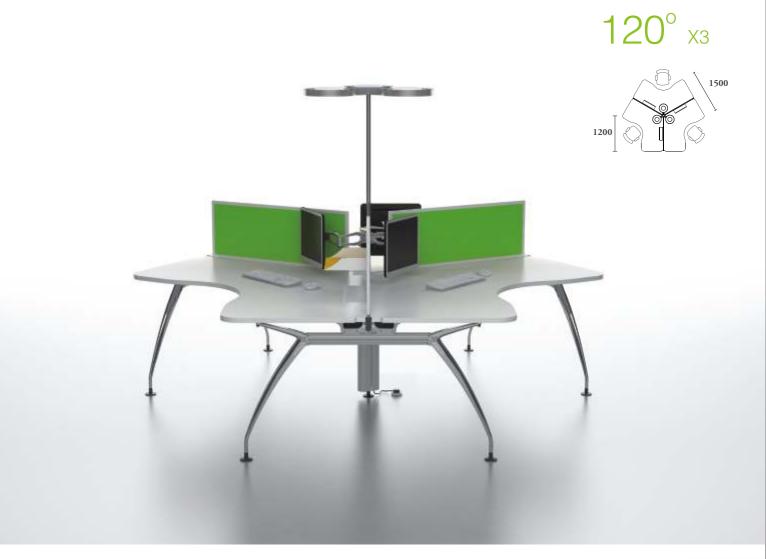

#### como features

- Double vertical pole allows running of wires and data cables from the floor to the table top beside providing a sturdy and stable working platform.
- 2 For seated privacy on demand, detachable panel screens define space and create boundaries for a person or team.
- 3 For less cluttered working area, COMO allows access to the power socket outlet from beneath the table top through a hatch cover.
- Die cast aluminium LCD arm enables position of the monitor between two facing desks, making it easy for team work collaboration.
- 5 Turnable wire management tower cover enables easy installation of cables from ground to table top while keeping the wires hidden.
- 6 COMO combines simple forms and clear structure with design details that meet diverse user needs. The cable raceway, for example, is designed to route wires and cables to the lcd monitors without leaving them unmanaged.
- 7 The wire management box conceals the power points and allows high volume of wires to be routed from the floor to the table top.