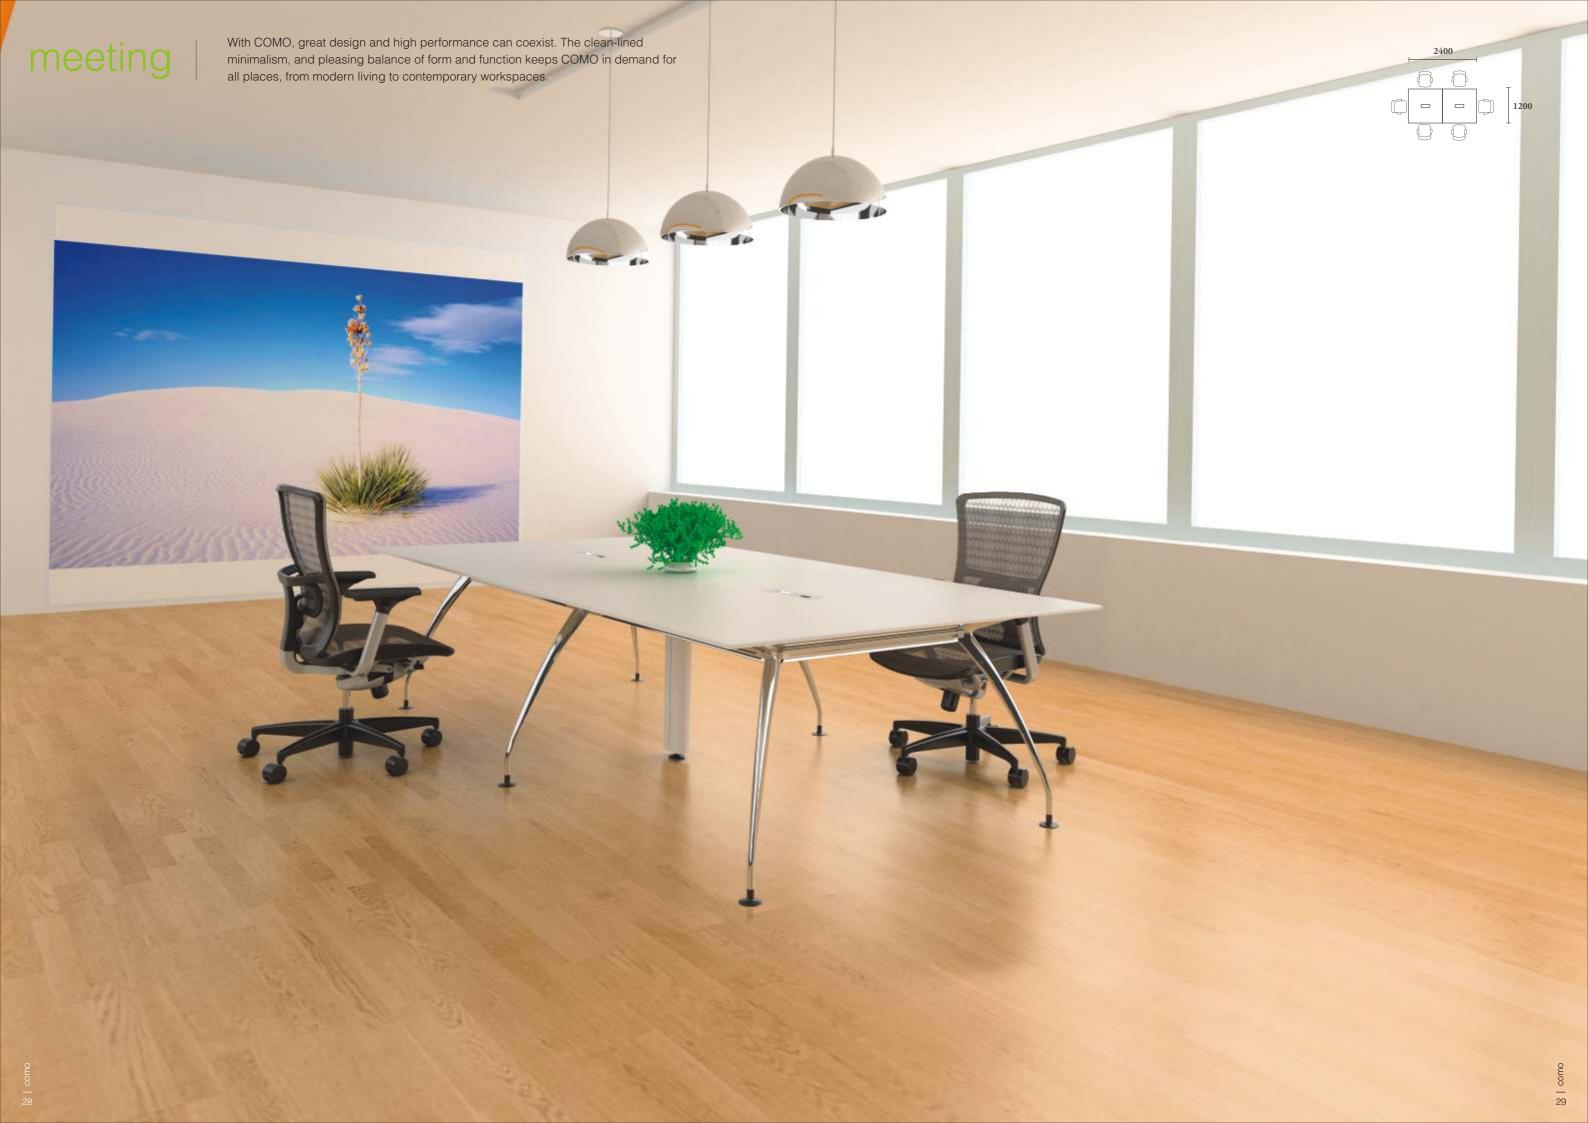

# conference

Como conference offers exceptional functionality and aesthetically inspired meeting ambience. The outstanding quality of the veneer wood top enhances the luxurious feel of the table and with its wire management capability, it is definitely a high performance conference table.

conference glass with veneer