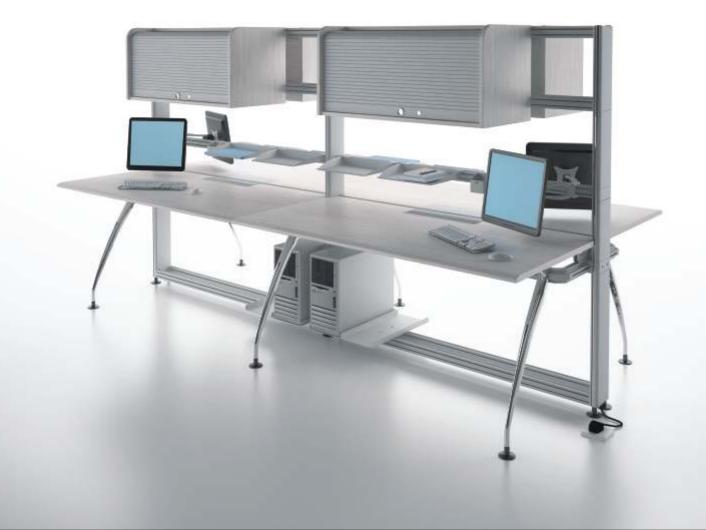

### team

The hanging beams offer exceptional flexibility and functionality by allowing overhead cabinets and lcd monitor arms to be mounted on.

#### como features

- Double vertical pole allows running of wires and data cables from the floor to the table top beside providing a sturdy and stable working platform.
- 2 For seated privacy on demand, detachable panel screens define space and create boundaries for a person or team.
- 3 For less cluttered working area, COMO allows access to the power socket outlet from beneath the table top through a hatch cover.
- Die cast aluminium LCD arm enables position of the monitor between two facing desks, making it easy for team work collaboration.
- 5 Turnable wire management tower cover enables easy installation of cables from ground to table top while keeping the wires hidden.
- 6 COMO combines simple forms and clear structure with design details that meet diverse user needs. The cable raceway, for example, is designed to route wires and cables to the lcd monitors without leaving them unmanaged.
- 7 The wire management box conceals the power points and allows high volume of wires to be routed from the floor to the table top.