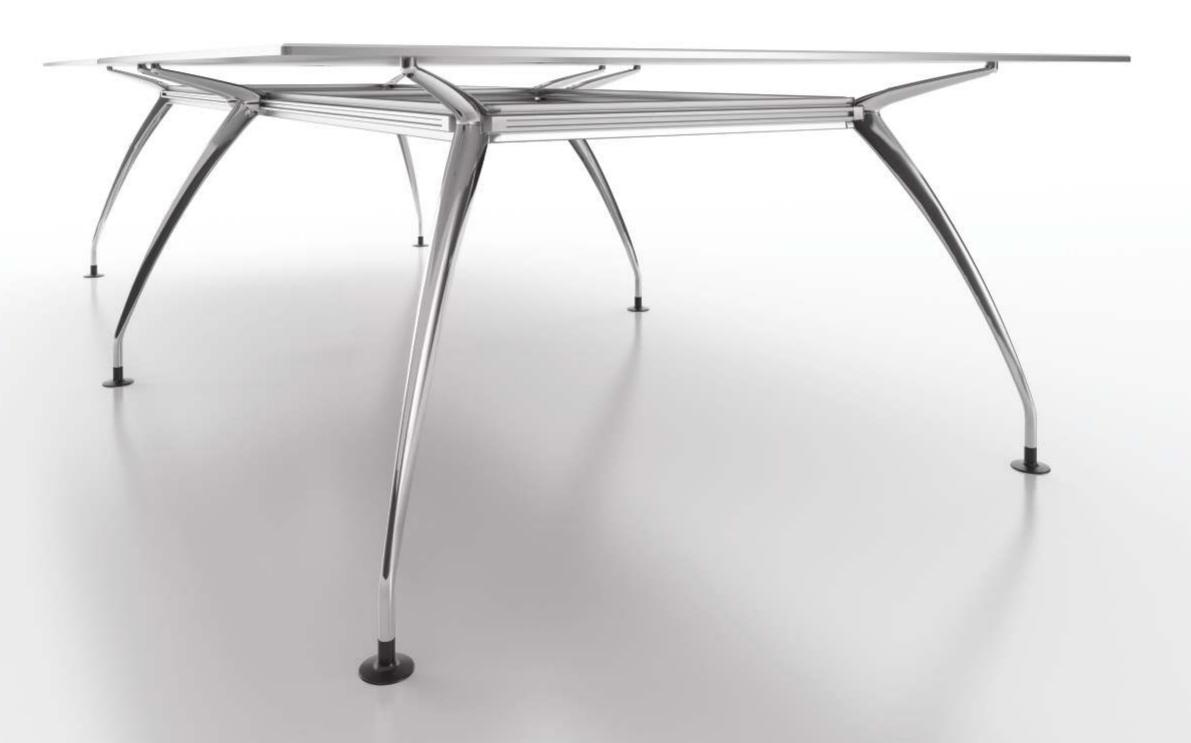

#### COMO signifies creative offices for modern organisations.

As the design story unfolds, the creation of COMO stems from the symbolism and shape of a spider. The spider encouraged us to weave our dreams into reality. Her body is made up roughly of a figure of eight which, laid on its side, is the symbol of infinity. Infinity is like the wheel of life, and strongly connotes the infinite possibilities of creation.

### insight

Every single components are well designed and precision engineered to fit the needs of every user.

3+2