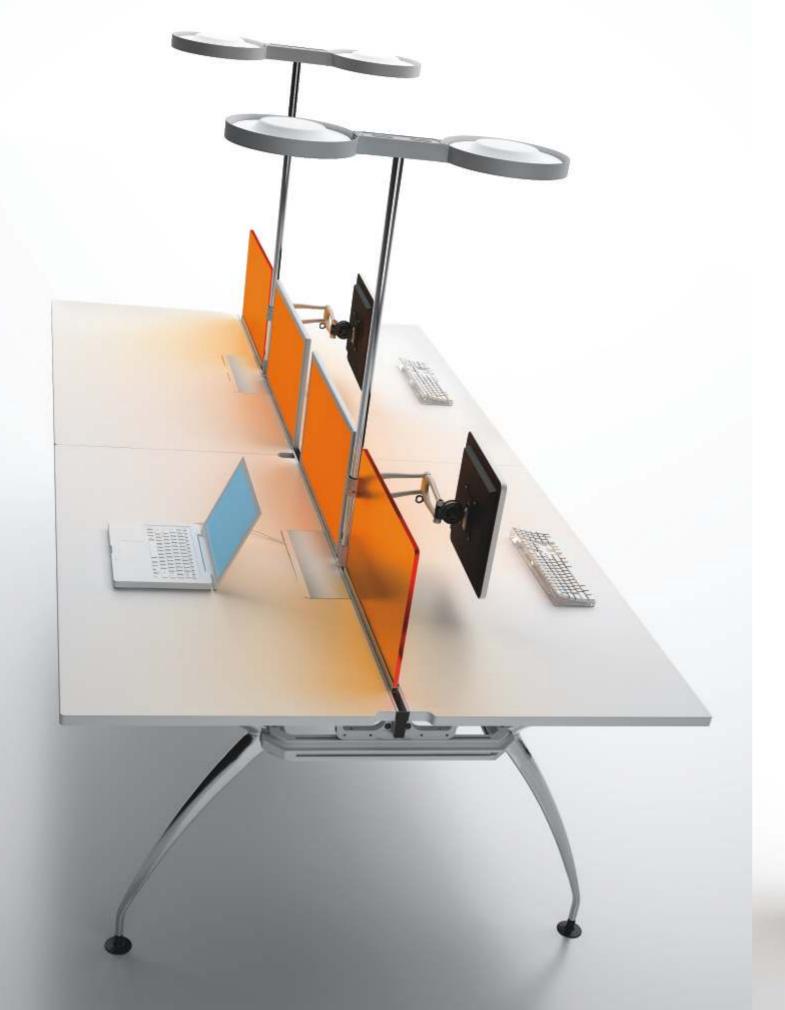

### team

The hanging beams offer exceptional flexibility and functionality by allowing overhead cabinets and lcd monitor arms to be mounted on.

#### como features

- Double vertical pole allows running of wires and data cables from the floor to the table top beside providing a sturdy and stable working platform.
- 2 For seated privacy on demand, detachable panel screens define space and create boundaries for a person or team.
- 3 For less cluttered working area, COMO allows access to the power socket outlet from beneath the table top through a hatch cover.
- Die cast aluminium LCD arm enables position of the monitor between two facing desks, making it easy for team work collaboration.
- 5 Turnable wire management tower cover enables easy installation of cables from ground to table top while keeping the wires hidden.
- 6 COMO combines simple forms and clear structure with design details that meet diverse user needs. The cable raceway, for example, is designed to route wires and cables to the lcd monitors without leaving them unmanaged.
- 7 The wire management box conceals the power points and allows high volume of wires to be routed from the floor to the table top.